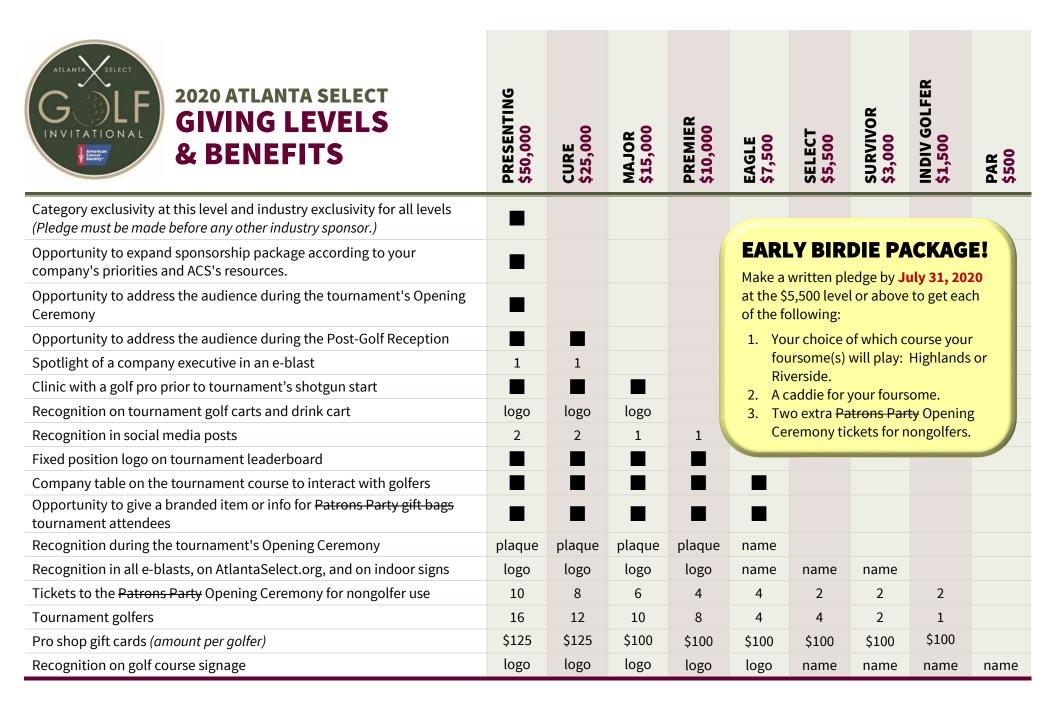

esearch, we have invested more than \$4.9 billion since 1946.
- 49 researchers funded by the American Cancer Society went on to win the Nobel Prize.

### WE SERVE COMMUNITIES

- More than 9 million free rides to treatment provided for cancer patients since 2005 through *Road* to *Recovery*
- 6 million free nights of lodging through our Hope Lodge communities and hotel partners
- Helped deliver over 915,000 low-or-not-cost screening to those in need

## WE PROVIDE DIRECTION

- The #1 trusted source for cancer information, with over 100 million annual visits to cancer.org and our *Cancer Facts & Figures* report is one of the most widely cited cancer publications in the world.
- Answers and support available 24/7 through our live helpline, where we respond to 1.4 million inquiries annually.





# **2020 ATLANTA SELECT**

# **UNDERWRITING OPPORTUNITIES**

Atlanta Select offers underwriting opportunities to reduce event costs and allot more money to American Cancer Society programs and services. Underwriting is an especially great way to support Atlanta Select if you are unable to attend the tournament. Check out the opportunities below!

| 17,000   GOLFER GIFTS                                                                                                                                                                                                                                                   | Underwriter Benefits